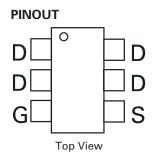

## FEATURES

- Low on-resistance
- Fast switching speed
- Low threshold
- Low gate drive
- SOT23-6 package

## DEVICE MARKING

**ISSUE 6 - September 2008** 

• 10A8

SOT23-6