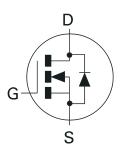

# **100V N-CHANNEL ENHANCEMENT MODE MOSFET**

#### DESCRIPTION

This new generation of TRENCH MOSFETs from Zetex utilizes a unique structure that combines the benefits of low on-resistance with fast switching speed. This makes them ideal for high efficiency, low voltage, power management applications.